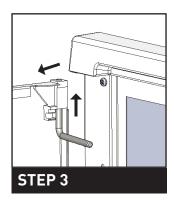

|                      |  |
|---------------------------------|-------------|----------------|----------------------|----------------------|--|
|                                 | Material    | Number of Bars | Double Screw Tunnels | Single Screw Tunnels |  |
| Earth Bar                       | Brass steel | 1              | 3                    | 30                   |  |
| Neutral Bar                     | Brass steel | 1              | 4                    | 14                   |  |
| RCD Neutral Bar                 | Brass steel | 5              | 1                    | 3                    |  |





# **REMOVING DOOR**

#### STFP

Rotate top pin 90°.

# STEP 2

Slide pin down to release door. There is no need to remove pin completely.

# STEP 3

Lift and remove door.





# FITTING DIAGRAM

To fit into wall cavity, fold out tabs to set height of enclosure onto studs.