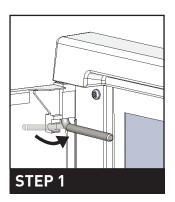

aland P +64 9 525 6051



# **INSTALLATION INSTRUCTIONS**

# VM34 / VM34L - 34 WAY DISTRIBUTION BOARD

| EARTH AND NEUTRAL BUSBAR LAYOUT |             |                |                      |                      |  |
|---------------------------------|-------------|----------------|----------------------|----------------------|--|
|                                 | Material    | Number of Bars | Double Screw Tunnels | Single Screw Tunnels |  |
| Earth Bar                       | Brass steel | 1              | 3                    | 30                   |  |
| Neutral Bar                     | Brass steel | 1              | 4                    | 14                   |  |
| RCD Neutral Bar                 | Brass steel | 5              | 1                    | 3                    |  |





# **REMOVING DOOR**

#### STFP

Rotate top pin 90°.

# STEP 2

Slide pin down to release door. There is no need to remove pin completely.

# STEP 3

Lift and remove door.





# FITTING DIAGRAM

To fit into wall cavity, fold out tabs to set height of enclosure onto studs.