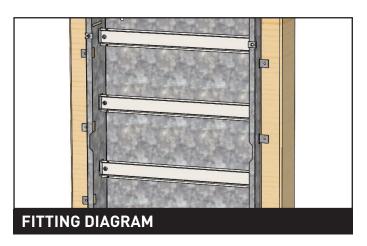

# FITTING DIAGRAM

To fit into wall cavity, fold out tabs to set height of enclosure onto studs.