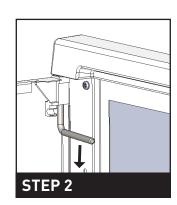

# STEP 2

Slide pin down to release door. There is no need to remove pin completely.