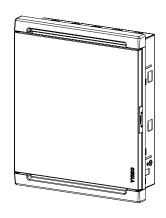

#### VM34 / VM34L - 34 WAY DISTRIBUTION BOARD

| SPECIFICATIONS               |                          |  |  |
|------------------------------|--------------------------|--|--|
| Rated Operational<br>Voltage | 415V AC maximum,<br>50Hz |  |  |
| Maximum Current              | 100A                     |  |  |
| Rated Insulation Voltage     | 1000V                    |  |  |
| Short Circuit Withstand      | 10kA                     |  |  |

| DIMENSIONS          |                  |
|---------------------|------------------|
| Cover Assembly      | 478 x 402 x 35mm |
| Base (cut out size) | 432 x 355 x 93mm |