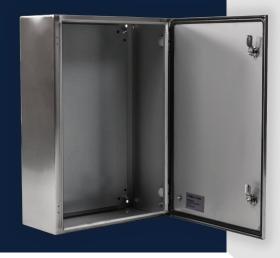

#### VSTX6420 / STAINLESS STEEL CABINET

- IP66
- IK10
- CE Certified
- Brushed Stainless Steel Finish
- Lockable

| VSTX6420                     |                                                                                                                                                                                                                                   |
|------------------------------|-----------------------------------------------------------------------------------------------------------------------------------------------------------------------------------------------------------------------------------|
| Finish                       | Brushed Stainless Steel                                                                                                                                                                                                           |
| Material                     | 304 Stainless Steel                                                                                                                                                                                                               |
| IP Rating                    | IP66                                                                                                                                                                                                                              |
| IK Rating                    | IK10                                                                                                                                                                                                                              |
| Supplied with                | 1 x 2mm Steel Mounting<br>Plate (565 x 350mm)<br>2 x Removable Hinges<br>2 x Bit Locks (3mm) and Key<br>1 x Lock Handle<br>4 x Plastic Bungs<br>1 x Earth Lead with Label<br>(2.5mm <sup>2</sup> - 165mm<br>- 6mm ring terminals) |
| FITTING DIMENSIONS           |                                                                                                                                                                                                                                   |
| Overall Size (L x W x D)     | 600 x 400 x 200mm                                                                                                                                                                                                                 |
| Mounting Plate to Door Depth | 184mm                                                                                                                                                                                                                             |
| Door Opening Degree          | 125°                                                                                                                                                                                                                              |