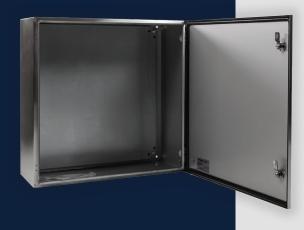

### VSTX6625 / STAINLESS STEEL CABINET

- IP66
- IK10
- CE Certified
- Brushed Stainless Steel Finish
- Lockable

| VSTX6625                     |                                                                                                                                                                                                                                                                           |
|------------------------------|---------------------------------------------------------------------------------------------------------------------------------------------------------------------------------------------------------------------------------------------------------------------------|
| Finish                       | Brushed Stainless Steel                                                                                                                                                                                                                                                   |
| Material                     | 304 Stainless Steel                                                                                                                                                                                                                                                       |
| IP Rating                    | IP66                                                                                                                                                                                                                                                                      |
| IK Rating                    | IK10                                                                                                                                                                                                                                                                      |
| Supplied with                | <ol> <li>x 2mm Steel Mounting<br/>Plate (565 x 550mm)</li> <li>x Removable Hinges</li> <li>x Bit Locks (3mm) and Key</li> <li>x Lock Handle</li> <li>x Plastic Bungs</li> <li>x Earth Lead with Label<br/>(2.5mm<sup>2</sup> - 165mm<br/>- 6mm ring terminals)</li> </ol> |
| FITTING DIMENSIONS           |                                                                                                                                                                                                                                                                           |
| Overall Size (L x W x D)     | 600 x 600 x 250mm                                                                                                                                                                                                                                                         |
| Mounting Plate to Door Depth | 234mm                                                                                                                                                                                                                                                                     |
| Door Opening Degree          | 125°                                                                                                                                                                                                                                                                      |