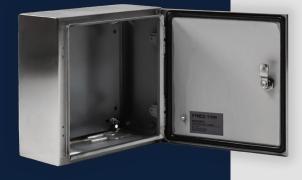

#### VSTX3315 / STAINLESS STEEL CABINET

- IP66
- IK10
- CE Certified
- Brushed Stainless Steel Finish
- Lockable

| VSTX3315                     |                                                                                                                                                                                                                                  |
|------------------------------|----------------------------------------------------------------------------------------------------------------------------------------------------------------------------------------------------------------------------------|
| Finish                       | Brushed Stainless Steel                                                                                                                                                                                                          |
| Material                     | 304 Stainless Steel                                                                                                                                                                                                              |
| IP Rating                    | IP66                                                                                                                                                                                                                             |
| IK Rating                    | IK10                                                                                                                                                                                                                             |
| Supplied with                | 1 x 2mm Steel Mounting<br>Plate (265 x 250mm)<br>2 x Removable Hinges<br>1 x Bit Lock (3mm) and Key<br>1 x Lock Handle<br>4 x Plastic Bungs<br>1 x Earth Lead with Label<br>(2.5mm <sup>2</sup> - 165mm<br>- 6mm ring terminals) |
| FITTING DIMENSIONS           |                                                                                                                                                                                                                                  |
| Overall Size (L x W x D)     | 300 x 300 x 150mm                                                                                                                                                                                                                |
| Mounting Plate to Door Depth | 134mm                                                                                                                                                                                                                            |
| Door Opening Degree          | 125°                                                                                                                                                                                                                             |