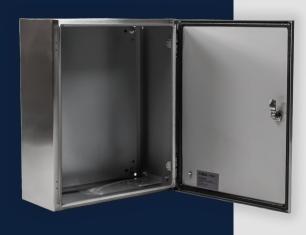

### VSTX5420 / STAINLESS STEEL CABINET

- IP66
- IK10
- CE Certified
- Brushed Stainless Steel Finish
- Lockable

| VSTX5420                     |                                                                                                                                                                                                                                  |
|------------------------------|----------------------------------------------------------------------------------------------------------------------------------------------------------------------------------------------------------------------------------|
| Finish                       | Brushed Stainless Steel                                                                                                                                                                                                          |
| Material                     | 304 Stainless Steel                                                                                                                                                                                                              |
| IP Rating                    | IP66                                                                                                                                                                                                                             |
| IK Rating                    | IK10                                                                                                                                                                                                                             |
| Supplied with                | 1 x 2mm Steel Mounting<br>Plate (465 x 350mm)<br>2 x Removable Hinges<br>1 x Bit Lock (3mm) and Key<br>1 x Lock Handle<br>4 x Plastic Bungs<br>1 x Earth Lead with Label<br>(2.5mm <sup>2</sup> - 165mm<br>- 6mm ring terminals) |
| FITTING DIMENSIONS           |                                                                                                                                                                                                                                  |
| Overall Size (L x W x D)     | 500 x 400 x 200mm                                                                                                                                                                                                                |
| Mounting Plate to Door Depth | 184mm                                                                                                                                                                                                                            |
| Door Opening Degree          | 125°                                                                                                                                                                                                                             |