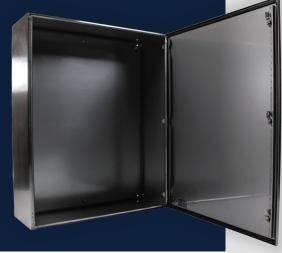

### VSTX10830 / STAINLESS STEEL CABINET

- IP55
- IK10
- CE Certified
- Brushed Stainless Steel Finish
- Lockable

| VSTX10830                    |                                                                                                                                                                                                                                   |
|------------------------------|-----------------------------------------------------------------------------------------------------------------------------------------------------------------------------------------------------------------------------------|
| Finish                       | Brushed Stainless Steel                                                                                                                                                                                                           |
| Material                     | 304 Stainless Steel                                                                                                                                                                                                               |
| IP Rating                    | IP55                                                                                                                                                                                                                              |
| IK Rating                    | IK10                                                                                                                                                                                                                              |
| Supplied with                | 1 x 2mm Steel Mounting<br>Plate (965 x 750mm)<br>2 x Removable Hinges<br>3 x Bit Locks (3mm) and Key<br>1 x Lock Handle<br>4 x Plastic Bungs<br>1 x Earth Lead with Label<br>(2.5mm <sup>2</sup> - 165mm<br>- 6mm ring terminals) |
| FITTING DIMENSIONS           |                                                                                                                                                                                                                                   |
| Overall Size (L x W x D)     | 1000 x 800 x 300mm                                                                                                                                                                                                                |
| Mounting Plate to Door Depth | 284mm                                                                                                                                                                                                                             |
| Door Opening Degree          | 125°                                                                                                                                                                                                                              |