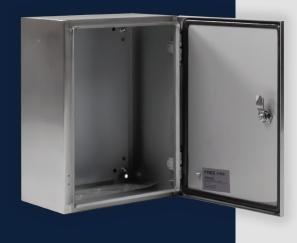

#### VSTX4320 / STAINLESS STEEL CABINET

- IP66
- IK10
- CE Certified
- Brushed Stainless Steel Finish
- Lockable

| VSTX4320                     |                                                                                                                                                                                                                                                                          |
|------------------------------|--------------------------------------------------------------------------------------------------------------------------------------------------------------------------------------------------------------------------------------------------------------------------|
| Finish                       | Brushed Stainless Steel                                                                                                                                                                                                                                                  |
| Material                     | 304 Stainless Steel                                                                                                                                                                                                                                                      |
| IP Rating                    | IP66                                                                                                                                                                                                                                                                     |
| IK Rating                    | IK10                                                                                                                                                                                                                                                                     |
| Supplied with                | <ol> <li>x 2mm Steel Mounting<br/>Plate (365 x 250mm)</li> <li>x Removable Hinges</li> <li>x Bit Lock (3mm) and Key</li> <li>x Lock Handle</li> <li>x Plastic Bungs</li> <li>x Earth Lead with Label<br/>(2.5mm<sup>2</sup> - 165mm<br/>- 6mm ring terminals)</li> </ol> |
| FITTING DIMENSIONS           |                                                                                                                                                                                                                                                                          |
| Overall Size (L x W x D)     | 400 x 300 x 200mm                                                                                                                                                                                                                                                        |
| Mounting Plate to Door Depth | 184mm                                                                                                                                                                                                                                                                    |
| Door Opening Degree          | 125°                                                                                                                                                                                                                                                                     |