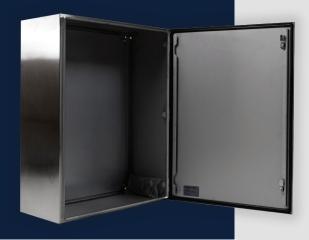

#### VSTX8630 / STAINLESS STEEL CABINET

- IP66
- IK10
- CE Certified
- Brushed Stainless Steel Finish
- Lockable

| VSTX8630                     |                                                                                                                                                                                                                                                                           |
|------------------------------|---------------------------------------------------------------------------------------------------------------------------------------------------------------------------------------------------------------------------------------------------------------------------|
| Finish                       | Brushed Stainless Steel                                                                                                                                                                                                                                                   |
| Material                     | 304 Stainless Steel                                                                                                                                                                                                                                                       |
| IP Rating                    | IP66                                                                                                                                                                                                                                                                      |
| IK Rating                    | IK10                                                                                                                                                                                                                                                                      |
| Supplied with                | <ol> <li>x 2mm Steel Mounting<br/>Plate (765 x 550mm)</li> <li>x Removable Hinges</li> <li>x Bit Locks (3mm) and Key</li> <li>x Lock Handle</li> <li>x Plastic Bungs</li> <li>x Earth Lead with Label<br/>(2.5mm<sup>2</sup> - 165mm<br/>- 6mm ring terminals)</li> </ol> |
| FITTING DIMENSIONS           |                                                                                                                                                                                                                                                                           |
| Overall Size (L x W x D)     | 800 x 600 x 300mm                                                                                                                                                                                                                                                         |
| Mounting Plate to Door Depth | 284mm                                                                                                                                                                                                                                                                     |
| Door Opening Degree          | 125°                                                                                                                                                                                                                                                                      |