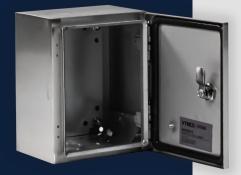

#### VSTX2215 / STAINLESS STEEL CABINET

- IP66
- IK10
- CE Certified
- Brushed Stainless Steel Finish
- Lockable

| VSTX2215                     |                                                                                                                                                                                                                                  |
|------------------------------|----------------------------------------------------------------------------------------------------------------------------------------------------------------------------------------------------------------------------------|
| Finish                       | Brushed Stainless Steel                                                                                                                                                                                                          |
| Material                     | 304 Stainless Steel                                                                                                                                                                                                              |
| IP Rating                    | IP66                                                                                                                                                                                                                             |
| IK Rating                    | IK10                                                                                                                                                                                                                             |
| Supplied with                | 1 x 2mm Steel Mounting<br>Plate (215 x 150mm)<br>2 x Removable Hinges<br>1 x Bit Lock (3mm) and Key<br>1 x Lock Handle<br>4 x Plastic Bungs<br>1 x Earth Lead with Label<br>(2.5mm <sup>2</sup> - 165mm<br>- 6mm ring terminals) |
| FITTING DIMENSIONS           |                                                                                                                                                                                                                                  |
| Overall Size (L x W x D)     | 250 x 200 x 150mm                                                                                                                                                                                                                |
| Mounting Plate to Door Depth | 134mm                                                                                                                                                                                                                            |
| Door Opening Degree          | 125°                                                                                                                                                                                                                             |