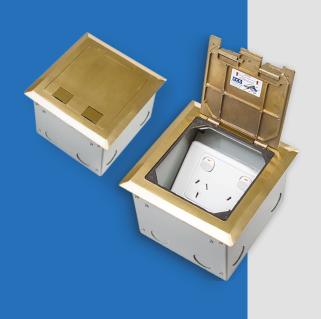

## FB147 / FLUSH DEEP FLOOR BOX WITH BRASS LID

### **FEATURES**

- Compact and stylish solid brass look floor box providing power and data to open plan areas
- Two cord outlet ports fold into box to allow cables to exit when in use

| FB147                |                                      |
|----------------------|--------------------------------------|
| Capacity (Power)     | 1 x Standard Double<br>Socket Outlet |
| Capacity (Data)      | 1 x 3-Gang Architrave<br>Data Plate  |
| Box Size (L x W x D) | 135 x 126 x 95mm                     |
| Lid Size (L x W)     | 145 x 145mm                          |
| Lid Finish           | Brass                                |
| Lid Material         | Solid Brass                          |
| Lid Style            | Surface, Bevelled Edge               |