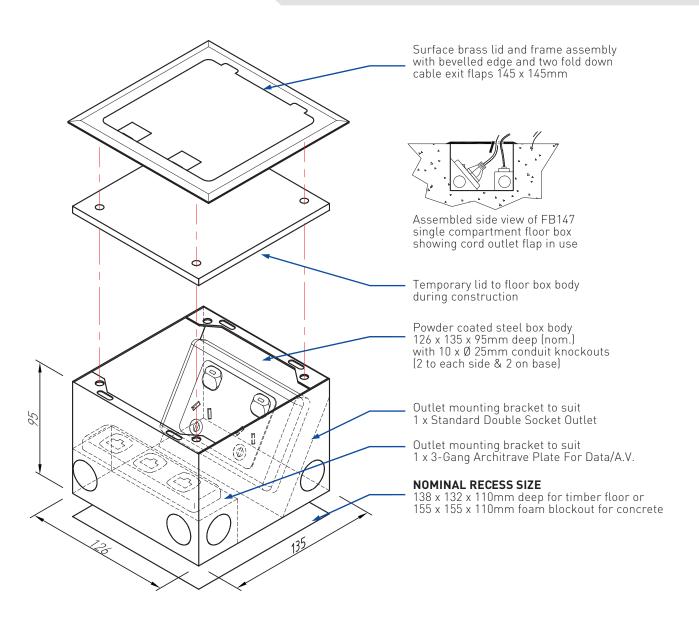

## FB147 / FLUSH DEEP FLOOR BOX WITH BRASS LID

### **FEATURES**

- Compact and stylish solid brass look floor box providing power and data to open plan areas
- Two cord outlet ports fold into box to allow cables to exit when in use

| FB147                |                                      |
|----------------------|--------------------------------------|
| Capacity (Power)     | 1 x Standard Double<br>Socket Outlet |
| Capacity (Data)      | 1 x 3-Gang Architrave<br>Data Plate  |
| Box Size (L x W x D) | 135 x 126 x 95mm                     |
| Lid Size (L x W)     | 145 x 145mm                          |
| Lid Finish           | Brass                                |
| Lid Material         | Solid Brass                          |
| Lid Style            | Surface, Bevelled Edge               |