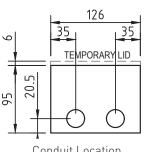

## FB147 / FLUSH DEEP FLOOR BOX WITH BRASS LID

Conduit Location Short (Hinge & Exit) Sides