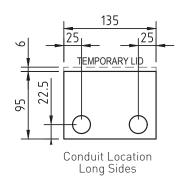

## FB147 / FLUSH DEEP FLOOR BOX WITH BRASS LID

Conduit Location Short (Hinge & Exit) Sides