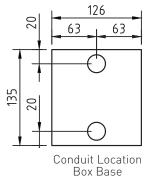

## FB147 / FLUSH DEEP FLOOR BOX WITH BRASS LID

Conduit Location Short (Hinge & Exit) Sides