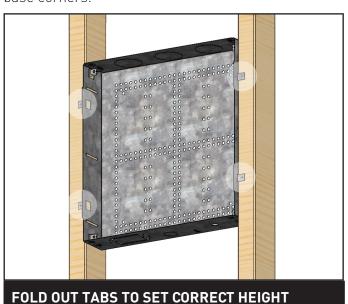

## Australia's MEN system.

**SAFETY** 

Insert cover assembly, using 4 screws in the base corners.

**INSTALLATION PROCEDURE** 

The metal wall enclosure can be earthed. This product is designed to be used with New Zealand and