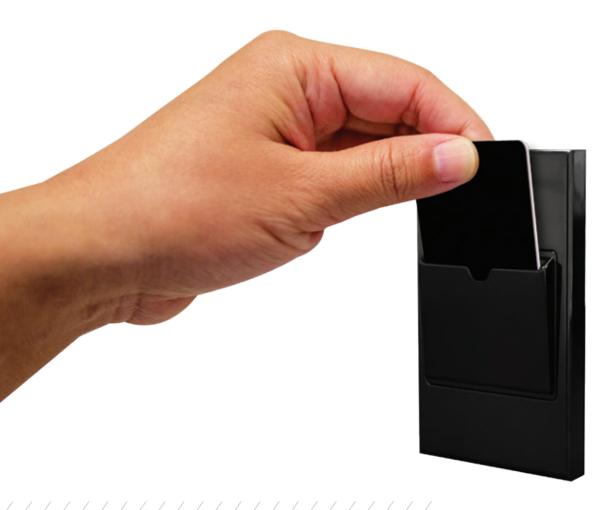

## VYNCO HOME

\* Card not included.

| CODE           | COLOUR         | POWER             | RATED<br>CURRENT | COMPLIES WITH         | CONTACTS | WARRANTY |
|----------------|----------------|-------------------|------------------|-----------------------|----------|----------|
| 2CS1W<br>2CS1B | WHITE<br>BLACK | 250V a.c.<br>50Hz | 16A<br>Resistive | AS/NZS 60669.2.1:2013 | 1x N/0   | 5 years  |