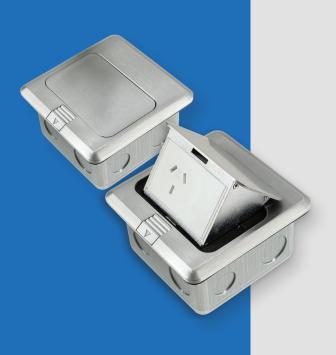

## FB110 / POP-UP OUTLET DESK BOX

#### **FEATURES**

- Pop them up when you need them, tuck them away when you don't
- Suitable for installation within: board room tables, desks, counters
- Soft action opening

| FB110                |                                    |
|----------------------|------------------------------------|
| Capacity (Power)     | 1 x Auto Switch<br>Socket Outlet   |
| Box Size (L x W x D) | 101 x 101 x 63mm                   |
| Box Shape            | Square                             |
| Вох Туре             | Pop-up                             |
| Lid Size (L x W)     | 120 x 118mm                        |
| Lid Position         | Surface Lid                        |
| Lid Material         | Satin Alloy                        |
| Lid Style            | Surface - Popup -<br>Bevelled Edge |