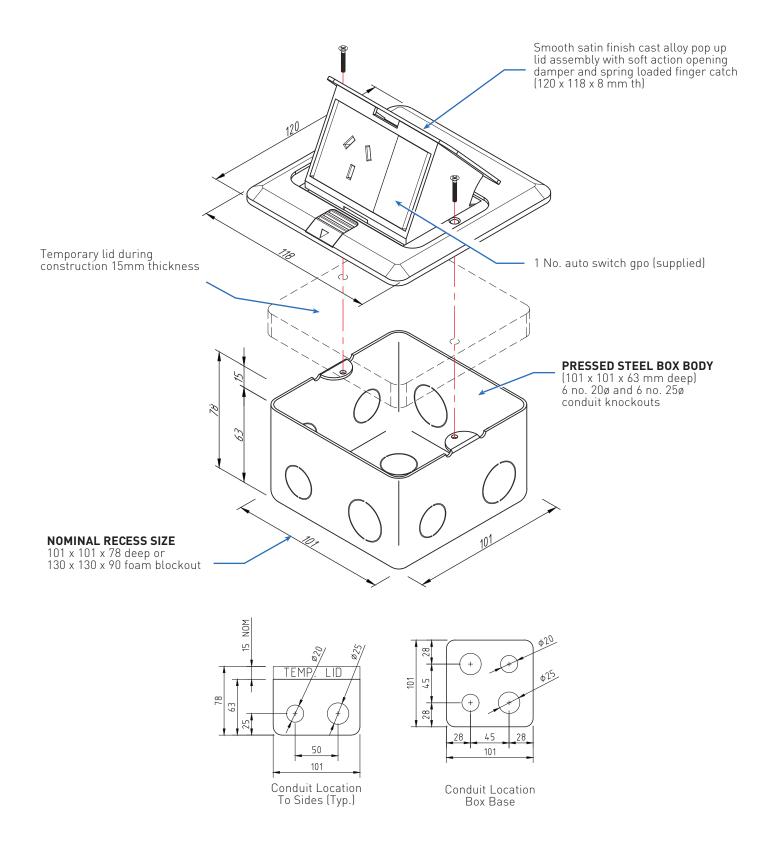

## FB110 / POP-UP OUTLET DESK BOX

#### **FEATURES**

- Pop them up when you need them, tuck them away when you don't
- Suitable for installation within: board room tables, desks, counters
- Soft action opening

| FB110                |                                    |
|----------------------|------------------------------------|
| Capacity (Power)     | 1 x Auto Switch<br>Socket Outlet   |
| Box Size (L x W x D) | 101 x 101 x 63mm                   |
| Box Shape            | Square                             |
| Вох Туре             | Pop-up                             |
| Lid Size (L x W)     | 120 x 118mm                        |
| Lid Position         | Surface Lid                        |
| Lid Material         | Satin Alloy                        |
| Lid Style            | Surface - Popup -<br>Bevelled Edge |