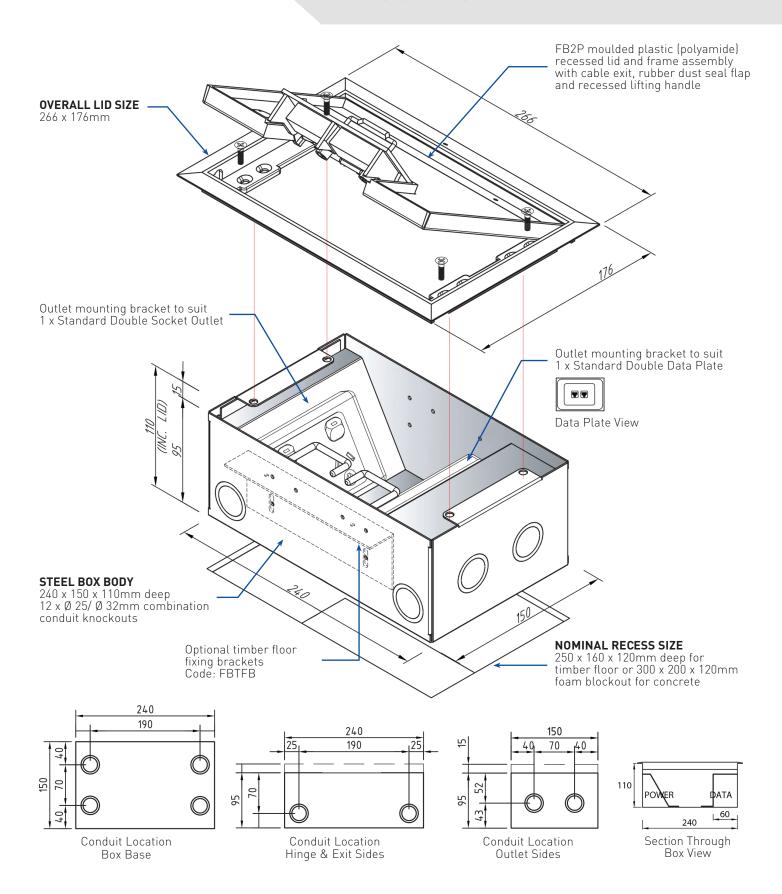

### FB2P / 7MM REBATED POLYMIDE DEEP FLUSH FLOOR BOX

#### **FEATURES**

- Robust floor box with reversible low profile lid
- Large capacity exit flap with retracting handle
- Modular box body and lid design, interchangeable with stainless and other lids in the floor box range

| FB2P                 |                                          |
|----------------------|------------------------------------------|
| Capacity (Power)     | 1 x Standard Double<br>Socket Outlet     |
| Capacity (Data)      | 1 x Standard Double<br>Data Plate        |
| Suitable For (Data)  | Cat 6A Cabling Row                       |
| Box Size (L x W x D) | 240 x 150 x 110mm                        |
| Supplied With        | 1 x Temporary Construction Lid           |
| Lid Size (L x W)     | 266 x 176mm                              |
| Lid Finish           | Grey                                     |
| Lid Material         | Polymide                                 |
| Lid Style            | Surface, Bevelled Edge,<br>Rebated (7mm) |

# FB2P / 7MM REBATED POLYMIDE DEEP FLUSH FLOOR BOX