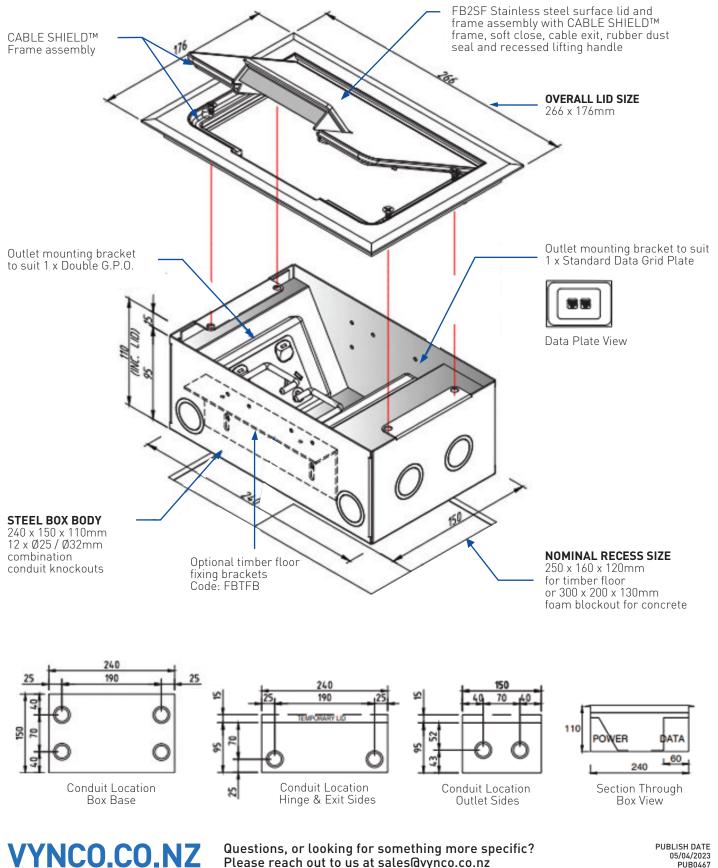

## FB2SF/FLUSH DEEP FLOORBOX WITH STAINLESS STEEL LID

### FEATURES

- Large capacity cable exit flap, with retracting lifting handle
- "Cable Shield" Frame assembly
- Soft close lid with option to fit cam lock
- 304 Stainless Steel Lid

| FB2SF                 |                                       |
|-----------------------|---------------------------------------|
| Capacity (Power)      | 1 x Standard Double<br>Socket Outlets |
| Capacity (Data)       | 1 x Standard Double<br>Data Plates    |
| Box Size ( L x W x D) | 240 x 150 x 110mm                     |
| Box Material          | Powdercoated Steel                    |
| Supplied With         | 1 x Temporary Construction Lid        |
| Lid Size (LxW)        | 266 x 176mm                           |
| Lid Material          | 304 Stainless Steel                   |
| Lid Style             | Surface, Bevelled Edge                |