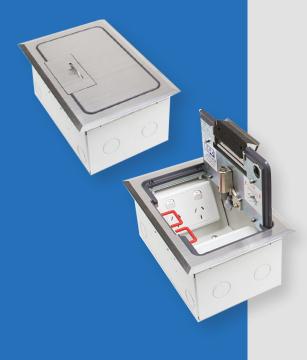

## FB2SF/FLUSH DEEP FLOORBOX WITH STAINLESS STEEL LID

### FEATURES

- Large capacity cable exit flap, with retracting lifting handle
- "Cable Shield" Frame assembly
- Soft close lid with option to fit cam lock
- 304 Stainless Steel Lid

| FB2SF                 |                                       |
|-----------------------|---------------------------------------|
| Capacity (Power)      | 1 x Standard Double<br>Socket Outlets |
| Capacity (Data)       | 1 x Standard Double<br>Data Plates    |
| Box Size ( L x W x D) | 240 x 150 x 110mm                     |
| Box Material          | Powdercoated Steel                    |
| Supplied With         | 1 x Temporary Construction Lid        |
| Lid Size (LxW)        | 266 x 176mm                           |
| Lid Material          | 304 Stainless Steel                   |
| Lid Style             | Surface, Bevelled Edge                |