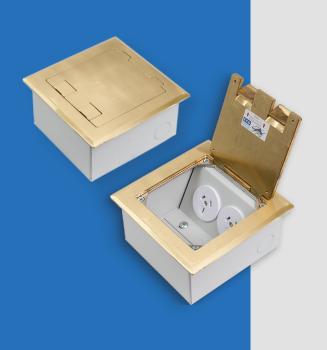

## FB142 / FLUSH COMPACT SHALLOW FLOOR BOX WITH BRASS LID

#### **FEATURES**

- Compact and stylish solid brass look floor box providing power to open plan areas
- Two cord outlet ports fold into box to allow cables to exit when in use

| FB142                |                                     |
|----------------------|-------------------------------------|
| Capacity (Power)     | 2 x Auto Switched<br>Socket Outlets |
| Box Size (L x W x D) | 135 x 126 x 65mm                    |
| Box Material         | Powdercoated Steel                  |
| Supplied With        | 1 x Temporary Construction Lid      |
| Lid Size (L x W)     | 145 x 145mm                         |
| Lid Finish           | Brass                               |
| Lid Material         | Solid Brass                         |
| Lid Style            | Surface, Beveled Edge               |