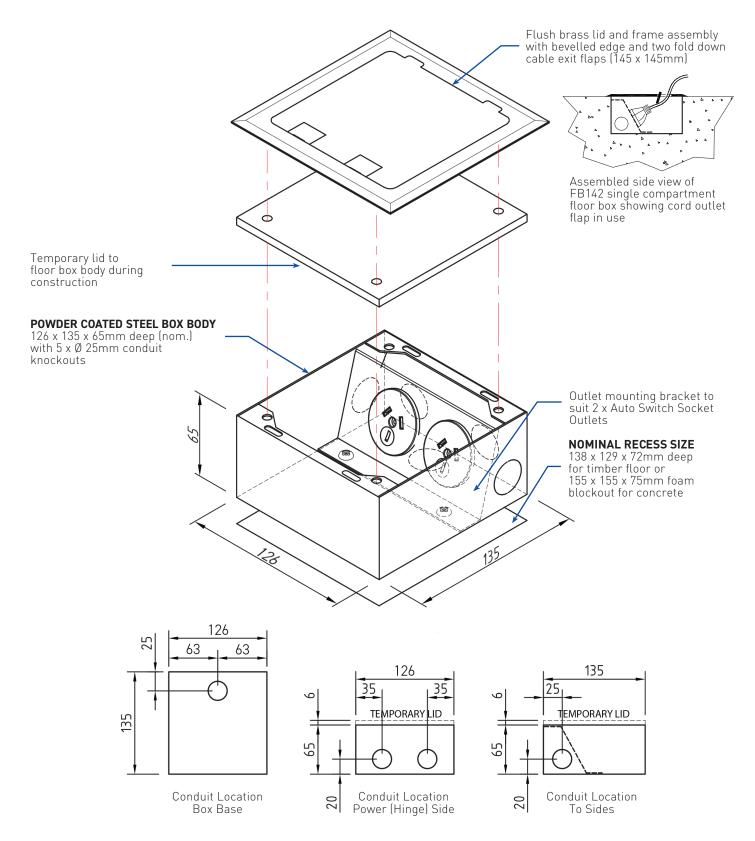

## FB142 / FLUSH COMPACT SHALLOW FLOOR BOX WITH BRASS LID

#### **FEATURES**

- Compact and stylish solid brass look floor box providing power to open plan areas
- Two cord outlet ports fold into box to allow cables to exit when in use

| FB142                |                                     |
|----------------------|-------------------------------------|
| Capacity (Power)     | 2 x Auto Switched<br>Socket Outlets |
| Box Size (L x W x D) | 135 x 126 x 65mm                    |
| Box Material         | Powdercoated Steel                  |
| Supplied With        | 1 x Temporary Construction Lid      |
| Lid Size (L x W)     | 145 x 145mm                         |
| Lid Finish           | Brass                               |
| Lid Material         | Solid Brass                         |
| Lid Style            | Surface, Beveled Edge               |