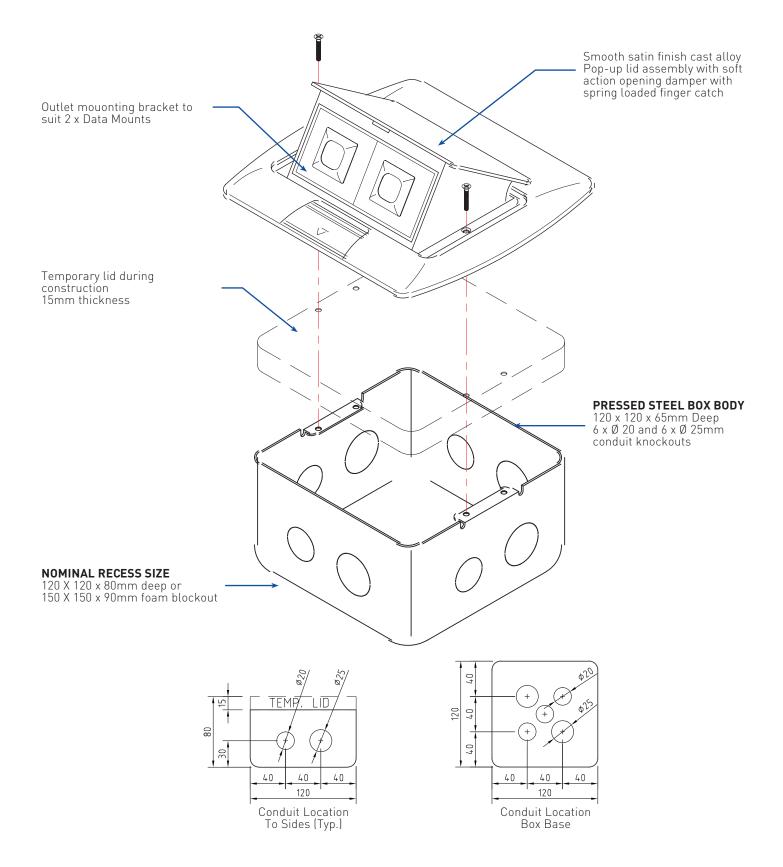

## FB121 / POP-UP OUTLET DESK BOX

#### **FEATURES**

- Pop them up when you need them tuck them away when you don't
- Suitable for installation within board room tables, desks, and counters.
  Not recommended for high use areas when in ground.
- Soft action opening
- Compact and stylish

| FB121                |                        |
|----------------------|------------------------|
| Capacity (Data)      | 2 x Data Mounts        |
| Box Size (L x W x D) | 120 x 120 x 80mm       |
| Lid Size (L x W)     | 155 x 145mm            |
| Lid Finish           | Satin Alloy            |
| Lid Material         | Stainless Steel        |
| Lid Style            | Surface, Bevelled Edge |