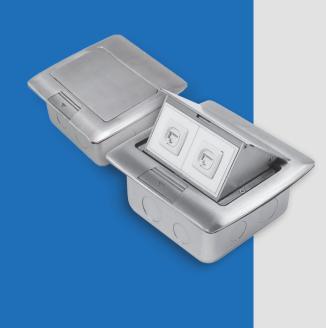

## FB121 / POP-UP OUTLET DESK BOX

#### **FEATURES**

- Pop them up when you need them tuck them away when you don't
- Suitable for installation within board room tables, desks, and counters.
  Not recommended for high use areas when in ground.
- Soft action opening
- Compact and stylish

| FB121                |                        |
|----------------------|------------------------|
| Capacity (Data)      | 2 x Data Mounts        |
| Box Size (L x W x D) | 120 x 120 x 80mm       |
| Lid Size (L x W)     | 155 x 145mm            |
| Lid Finish           | Satin Alloy            |
| Lid Material         | Stainless Steel        |
| Lid Style            | Surface, Bevelled Edge |