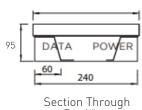

---------------------------------------|
| Capacity (Power)     | 4 x Auto Switched<br>Socket Outlets         |
| Capacity (Data)      | 6 x Data Mounts                             |
| Suitable (Data)      | Cat 6A Cabling                              |
| Box Size (L x W x D) | 240 x 240 x 93mm                            |
| Box Material         | Powder Coated Steel                         |
| Supplied With        | 1 x Temporary Construction Lid              |
| Lid Size (L x W x D) | 250 x 250 x 38mm                            |
| Lid Material         | 304 Stainless Steel                         |
| Lid Style            | Flush, Square Edged,<br>Rebated (20mm Deep) |

## **VYNCO**

#### **DEEP REBATE SERIES**

### FB4SDR70 / FLUSH SHALLOW **FLOORBOX WITH STAINLESS** STEEL LID











Box View