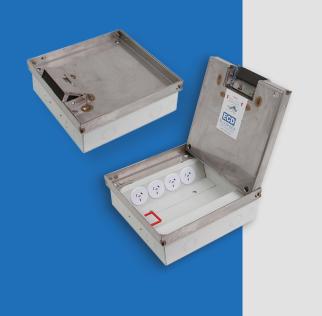

# FB4SDR70 / FLUSH SHALLOW FLOORBOX WITH STAINLESS STEEL LID

#### **FEATURES**

- Large capacity cable exit flap, with retracting lifting handle
- Soft close lid with option to fit cam lock
- 304 Stainless steel lid

| FB4SDR70             |                                             |
|----------------------|---------------------------------------------|
| Capacity (Power)     | 4 x Auto Switched<br>Socket Outlets         |
| Capacity (Data)      | 6 x Data Mounts                             |
| Suitable (Data)      | Cat 6A Cabling                              |
| Box Size (L x W x D) | 240 x 240 x 93mm                            |
| Box Material         | Powder Coated Steel                         |
| Supplied With        | 1 x Temporary Construction Lid              |
| Lid Size (L x W x D) | 250 x 250 x 38mm                            |
| Lid Material         | 304 Stainless Steel                         |
| Lid Style            | Flush, Square Edged,<br>Rebated (20mm Deep) |