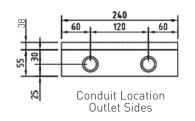

-----------------------------------------|
| Capacity (Power)     | 4 x Auto Switched<br>Socket Outlets         |
| Capacity (Data)      | 6 x Data Mounts                             |
| Suitable (Data)      | Cat 6A Cabling                              |
| Box Size (L x W x D) | 240 x 240 x 93mm                            |
| Box Material         | Powder Coated Steel                         |
| Supplied With        | 1 x Temporary Construction Lid              |
| Lid Size (L x W x D) | 250 x 250 x 38mm                            |
| Lid Material         | 304 Stainless Steel                         |
| Lid Style            | Flush, Square Edged,<br>Rebated (20mm Deep) |

## **VYNCO**

#### **DEEP REBATE SERIES**

### FB4SDR70 / FLUSH SHALLOW **FLOORBOX WITH STAINLESS** STEEL LID











Box View