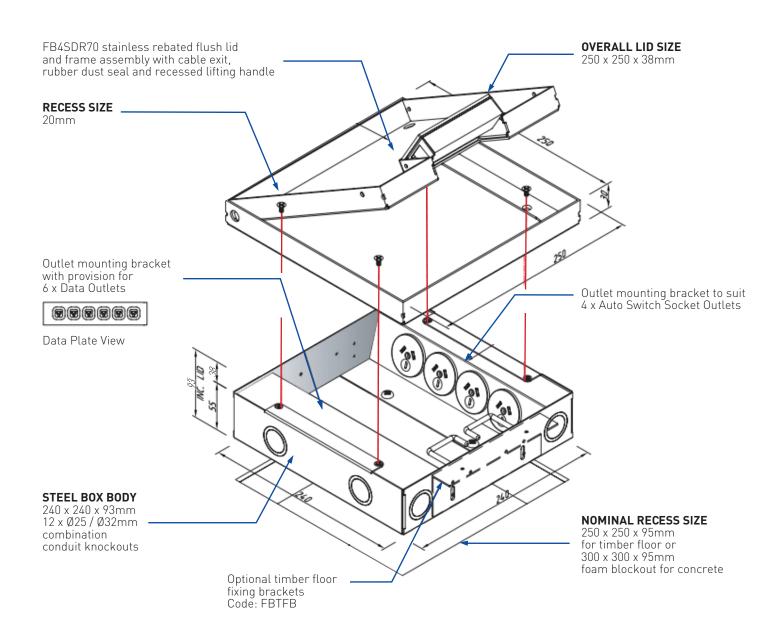

# FB4SDR70 / FLUSH SHALLOW FLOORBOX WITH STAINLESS STEEL LID

#### **FEATURES**

- Large capacity cable exit flap, with retracting lifting handle
- Soft close lid with option to fit cam lock
- 304 Stainless steel lid

| FB4SDR70             |                                             |
|----------------------|---------------------------------------------|
| Capacity (Power)     | 4 x Auto Switched<br>Socket Outlets         |
| Capacity (Data)      | 6 x Data Mounts                             |
| Suitable (Data)      | Cat 6A Cabling                              |
| Box Size (L x W x D) | 240 x 240 x 93mm                            |
| Box Material         | Powder Coated Steel                         |
| Supplied With        | 1 x Temporary Construction Lid              |
| Lid Size (L x W x D) | 250 x 250 x 38mm                            |
| Lid Material         | 304 Stainless Steel                         |
| Lid Style            | Flush, Square Edged,<br>Rebated (20mm Deep) |