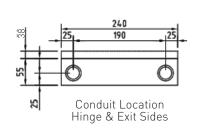

-------------------------------------------|
| Capacity (Power)     | 4 x Auto Switched<br>Socket Outlets         |
| Capacity (Data)      | 6 x Data Mounts                             |
| Suitable (Data)      | Cat 6A Cabling                              |
| Box Size (L x W x D) | 240 x 240 x 93mm                            |
| Box Material         | Powder Coated Steel                         |
| Supplied With        | 1 x Temporary Construction Lid              |
| Lid Size (L x W x D) | 250 x 250 x 38mm                            |
| Lid Material         | 304 Stainless Steel                         |
| Lid Style            | Flush, Square Edged,<br>Rebated (20mm Deep) |

## **VYNCO**

#### **DEEP REBATE SERIES**

### FB4SDR70 / FLUSH SHALLOW **FLOORBOX WITH STAINLESS** STEEL LID











Box View