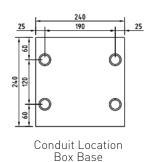

---------------------------------------------|
| Capacity (Power)     | 4 x Auto Switched<br>Socket Outlets         |
| Capacity (Data)      | 6 x Data Mounts                             |
| Suitable (Data)      | Cat 6A Cabling                              |
| Box Size (L x W x D) | 240 x 240 x 93mm                            |
| Box Material         | Powder Coated Steel                         |
| Supplied With        | 1 x Temporary Construction Lid              |
| Lid Size (L x W x D) | 250 x 250 x 38mm                            |
| Lid Material         | 304 Stainless Steel                         |
| Lid Style            | Flush, Square Edged,<br>Rebated (20mm Deep) |

## **VYNCO**

#### **DEEP REBATE SERIES**

### FB4SDR70 / FLUSH SHALLOW **FLOORBOX WITH STAINLESS** STEEL LID











Box View