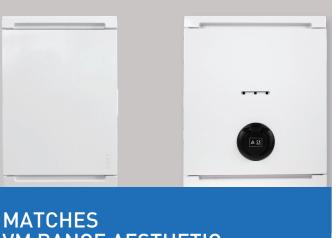

## MATCHES VM RANGE AESTHETIC

| Code    | Finish | Base Box<br>(HxWxD) | Door & Surround<br>(HxWxD) | Trade<br>Price |
|---------|--------|---------------------|----------------------------|----------------|
| VMB640D | White  | 580 x 355 x 150mm   | 628 x 402 x 77mm           | ТВА            |

The newest addition to the VM Range of NZ designed and manufactured boards is the VMB640D. A deep meterboard with generous mounting space, the VMB640D is designed to fit a range of meters.

This meterboard matches the VM Range distribution boards, data boards and electric vehicle chargers.