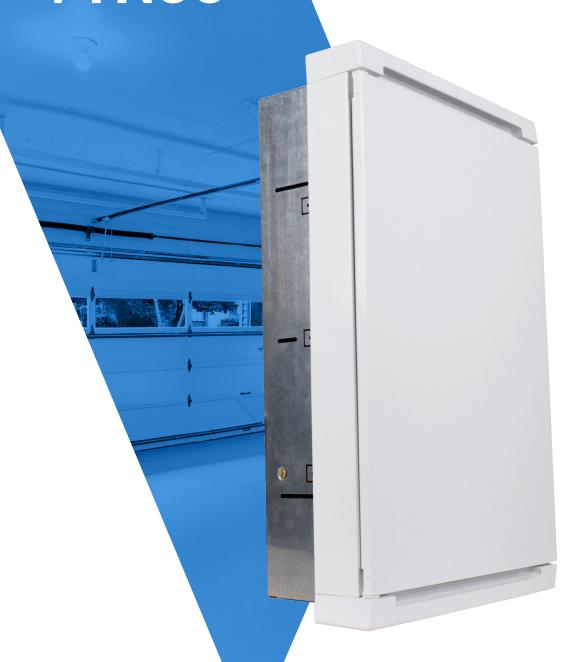

# VMB640D FLUSH MOUNTED METER BOARD

LARGE GEAR TRAY DEEP METER BOARD TO FIT RANGE OF METERS

DESIGNED TO MATCH VM RANGE DATA AND DISTRIBUTION BOARDS

The newest addition to the VM Range of NZ designed and manufactured boards is the VMB640D. A deep meterboard with generous mounting space, the VMB640D is designed to fit a range of meters.

This meterboard matches the VM Range distribution boards, data boards and electric vehicle chargers.