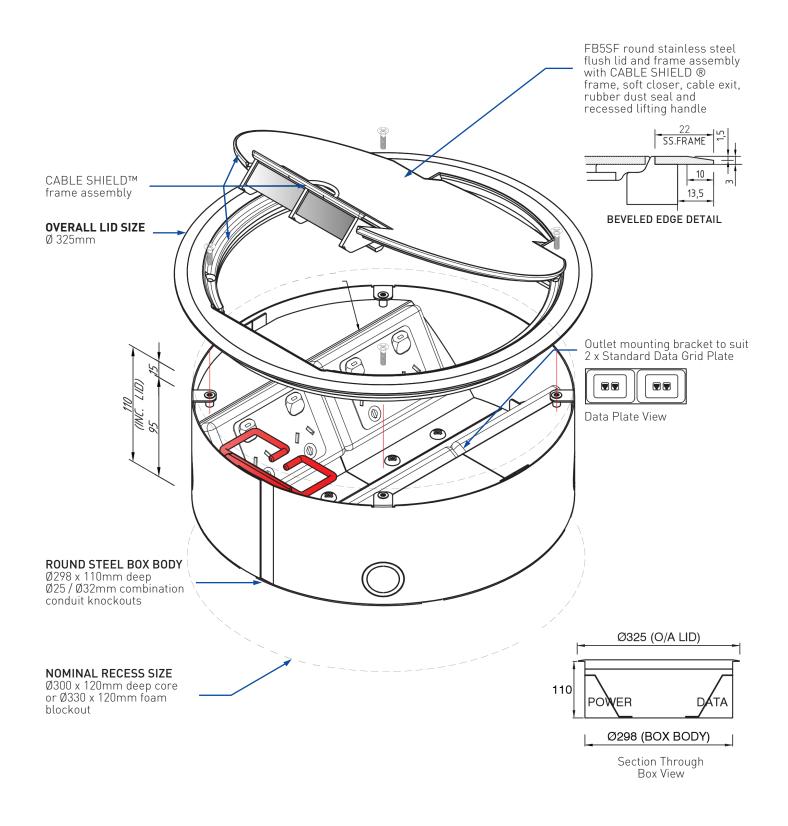

### FB5SF / FLUSH ROUND DEEP FLOORBOX WITH STAINLESS STEEL LID

#### FEATURES

- Robust and large capacity cable exit flap with retracting lifting handle
- Soft close lid with option to fit cam lock
- Stainless Steel 304 Lid

| FB5SF                |                                      |
|----------------------|--------------------------------------|
| Capacity (Power)     | 2 x Standard Double<br>Socket Outlet |
| Capacity (Data)      | 2 x Standard Double<br>Data Plate    |
| Suitable for (Data)  | Cat 6A cabling                       |
| Box Size (L x W x D) | Ø 298 x 110mm                        |
| Box Material         | Round Steel                          |
| Supplied with        | 1 x Temporary Construction Lid       |
| Lid Size             | Ø 325mm                              |
| Lid Material         | 304 Stainless Steel                  |
| Lid Style            | Flush Bevelled Edge                  |