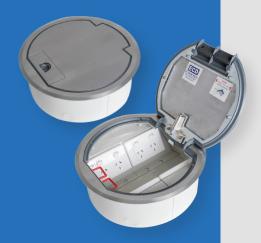

### FB5SF / FLUSH ROUND DEEP FLOORBOX WITH STAINLESS STEEL LID

#### FEATURES

- Robust and large capacity cable exit flap with retracting lifting handle
- Soft close lid with option to fit cam lock
- Stainless Steel 304 Lid

| FB5SF                |                                      |
|----------------------|--------------------------------------|
| Capacity (Power)     | 2 x Standard Double<br>Socket Outlet |
| Capacity (Data)      | 2 x Standard Double<br>Data Plate    |
| Suitable for (Data)  | Cat 6A cabling                       |
| Box Size (L x W x D) | Ø 298 x 110mm                        |
| Box Material         | Round Steel                          |
| Supplied with        | 1 x Temporary Construction Lid       |
| Lid Size             | Ø 325mm                              |
| Lid Material         | 304 Stainless Steel                  |
| Lid Style            | Flush Bevelled Edge                  |