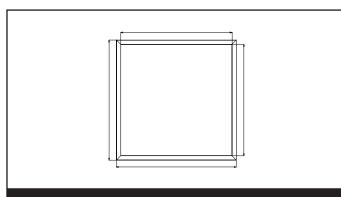

ting the power.

This product should be installed by a suitably qualified person in accordance with Australian and New Zealand wiring rules.

### WARRANTY

This product is covered by the standard 3 Year Vynco Warranty - proof of purchase is required. Please contact Vynco for details of returns procedure.

**NOTE:** This product contains NO user serviceable parts.

# **VYNCO INDUSTRIES (NZ) LIMITED**

# CHRISTCHURCH

388 Tuam Street, Phillipstown, Christchurch, 8011 PO Box 9022, Tower Junction, Christchurch 8149 New Zealand P +64 3 379 9283 F +64 3 379 6838 E sales@vynco.co.nz

# AUCKLAND

9 Levene Place, Mount Wellington PO Box 12 249, Penrose, Auckland 1061 New Zealand P +64 9 525 6051 F +64 9 525 5799

VYNCO.CO.NZ

# VYNCO

# P66SK / P123SK / P126SK - GARCIA LED PANEL SURFACE MOUNT KIT



#### **STEP 1**







# INSTALLATION PROCEDURE

Switch off before installation. Switch on only after complete installation and examination of the circuit and installation.

Turn off power supply before starting any installation. Read instructions, check you have all the tools and accessories to complete the installation correctly.

### STEP 1

Fix the kit onto the ceiling with screws provided.

#### STEP 2

Remove the side frame by unscrewing the side and pull downwards.

#### STEP 3

Feed the driver connection through the frame. Connect the driver and panel light, push the panel light into the frame.

#### STEP 4

Fix the side of the frame by screw.