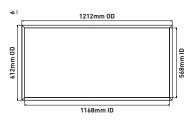

#### P66SK / P123SK / P126SK - GARCIA LED PANEL SURFACE MOUNT KIT

VYNCO

P126SK

| SPECIFICATIONS |           |
|----------------|-----------|
| Material       | Aluminium |

| DIMENSIONS |              |
|------------|--------------|
| P66SK      | 612 x 612mm  |
| P123SK     | 1212 x 312mm |
| P126SK     | 1212 x 612mm |