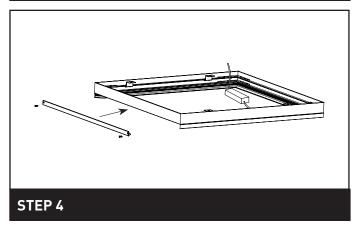

roduct should be installed by a suitably qualified person in accordance with Australian and New Zealand wiring rules.

### WARRANTY

This product is covered by the standard 3 Year Vynco Warranty - proof of purchase is required. Please contact Vynco for details of returns procedure.

**NOTE:** This product contains NO user serviceable parts.

# **VYNCO INDUSTRIES (NZ) LIMITED**

# CHRISTCHURCH

388 Tuam Street, Phillipstown, Christchurch, 8011 PO Box 9022, Tower Junction, Christchurch 8149 New Zealand P +64 3 379 9283 F +64 3 379 6838 E sales@vynco.co.nz

# AUCKLAND

9 Levene Place, Mount Wellington PO Box 12 249, Penrose, Auckland 1061 New Zealand P +64 9 525 6051 F +64 9 525 5799

VYNCO.CO.NZ

# VYNCO

# P66SK / P123SK / P126SK - GARCIA LED PANEL SURFACE MOUNT KIT



#### **STEP 1**







# INSTALLATION PROCEDURE

Switch off before installation. Switch on only after complete installation and examination of the circuit and installation.

Turn off power supply before starting any installation. Read instructions, check you have all the tools and accessories to complete the installation correctly.

### STEP 1

Fix the kit onto the ceiling with screws provided.

#### STEP 2

Remove the side frame by unscrewing the side and pull downwards.

#### STEP 3

Feed the driver connection through the frame. Connect the driver and panel light, push the panel light into the frame.

#### STEP 4

Fix the side of the frame by screw.