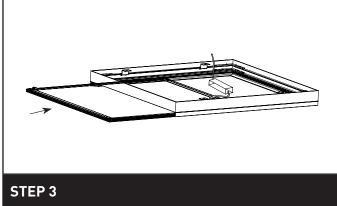

#### STEP 3

Feed the driver connection through the frame. Connect the driver and panel light, push the panel light into the frame.