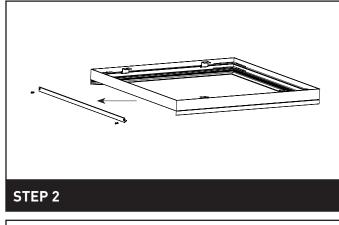

is product should be installed by a suitably qualified person in accordance with Australian and New Zealand wiring rules.

### WARRANTY

This product is covered by the standard 3 Year Vynco Warranty - proof of purchase is required. Please contact Vynco for details of returns procedure.

**NOTE:** This product contains NO user serviceable parts.

# **VYNCO INDUSTRIES (NZ) LIMITED**

# CHRISTCHURCH

388 Tuam Street, Phillipstown, Christchurch, 8011 PO Box 9022, Tower Junction, Christchurch 8149 New Zealand P +64 3 379 9283 F +64 3 379 6838 E sales@vynco.co.nz

# AUCKLAND

9 Levene Place, Mount Wellington PO Box 12 249, Penrose, Auckland 1061 New Zealand P +64 9 525 6051 F +64 9 525 5799

VYNCO.CO.NZ

# VYNCO

# P66SK / P123SK / P126SK - GARCIA LED PANEL SURFACE MOUNT KIT



#### **STEP 1**







# INSTALLATION PROCEDURE

Switch off before installation. Switch on only after complete installation and examination of the circuit and installation.

Turn off power supply before starting any installation. Read instructions, check you have all the tools and accessories to complete the installation correctly.

### STEP 1

Fix the kit onto the ceiling with screws provided.

#### STEP 2

Remove the side frame by unscrewing the side and pull downwards.

#### STEP 3

Feed the driver connection through the frame. Connect the driver and panel light, push the panel light into the frame.

#### STEP 4

Fix the side of the frame by screw.