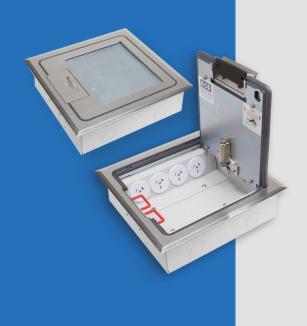

# FB4SR70 / FLUSH SHALLOW FLOORBOX WITH STAINLESS STEEL RECESSED LID

#### **FEATURES**

- Large capacity cable exit flap, with retracting lifting handle
- "Cable Shield" frame assembly
- Soft close lid with option to fit cam lock
- Cable retainer for easy cable management

| FB4SR70              |                                               |
|----------------------|-----------------------------------------------|
| Capacity (Power)     | 4 x Auto Switched<br>Socket Outlets           |
| Capacity (Data)      | 6 x Data Mounts                               |
| Suitable (Data)      | Cat 6A Cabling                                |
| Box Size (L x W x D) | 240 x 240 x 70mm                              |
| Box Material         | Powder Coated Steel                           |
| Supplied With        | 1 x Temporary Construction Lid                |
| Lid Size (L x W)     | 266 x 266mm                                   |
| Lid Material         | 304 Stainless Steel                           |
| Lid Style            | Surface, Bevelled Edge,<br>Rebated (6mm Deep) |