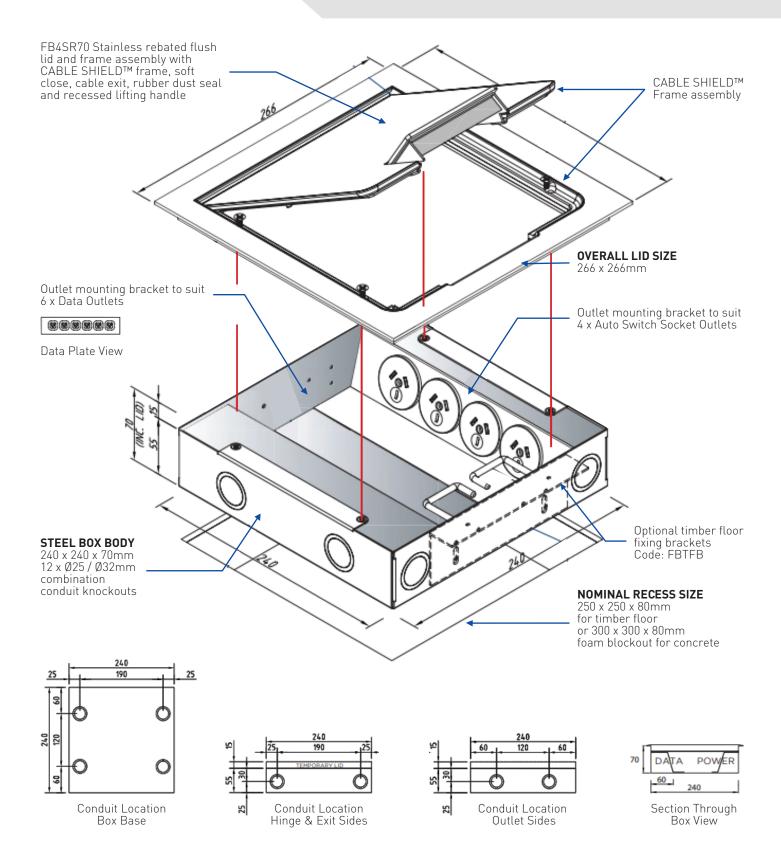

# FB4SR70 / FLUSH SHALLOW FLOORBOX WITH STAINLESS STEEL RECESSED LID

#### **FEATURES**

- Large capacity cable exit flap, with retracting lifting handle
- "Cable Shield" frame assembly
- Soft close lid with option to fit cam lock
- Cable retainer for easy cable management

| FB4SR70              |                                               |
|----------------------|-----------------------------------------------|
| Capacity (Power)     | 4 x Auto Switched<br>Socket Outlets           |
| Capacity (Data)      | 6 x Data Mounts                               |
| Suitable (Data)      | Cat 6A Cabling                                |
| Box Size (L x W x D) | 240 x 240 x 70mm                              |
| Box Material         | Powder Coated Steel                           |
| Supplied With        | 1 x Temporary Construction Lid                |
| Lid Size (L x W)     | 266 x 266mm                                   |
| Lid Material         | 304 Stainless Steel                           |
| Lid Style            | Surface, Bevelled Edge,<br>Rebated (6mm Deep) |