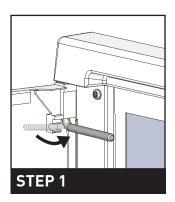

051



# **INSTALLATION INSTRUCTIONS**

## VM51 / VM51L - 51 WAY DISTRIBUTION BOARD

| EARTH AND NEUTRAL BUSBAR LAYOUT |             |                |                      |                      |  |  |
|---------------------------------|-------------|----------------|----------------------|----------------------|--|--|
|                                 | Material    | Number of Bars | Double Screw Tunnels | Single Screw Tunnels |  |  |
| Earth Bar                       | Brass steel | 1              | 3                    | 40                   |  |  |
| Neutral Bar                     | Brass steel | 1              | 4                    | 22                   |  |  |
| RCD Neutral Bar                 | Brass steel | 8              | 1                    | 3                    |  |  |





# **REMOVING DOOR**

#### STFP

Rotate top pin 90°.

## STEP 2

Slide pin down to release door. There is no need to remove pin completely.

## STEP 3

Lift and remove door.





# FITTING DIAGRAM

To fit into wall cavity, fold out tabs to set height of enclosure onto studs.