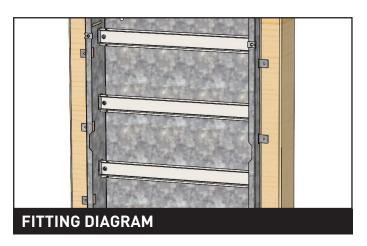

# FITTING DIAGRAM

To fit into wall cavity, fold out tabs to set height of enclosure onto studs.