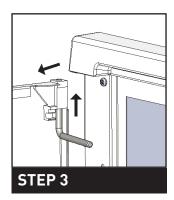

|  |  |
|---------------------------------|-------------|----------------|----------------------|----------------------|--|--|
|                                 | Material    | Number of Bars | Double Screw Tunnels | Single Screw Tunnels |  |  |
| Earth Bar                       | Brass steel | 1              | 3                    | 40                   |  |  |
| Neutral Bar                     | Brass steel | 1              | 4                    | 22                   |  |  |
| RCD Neutral Bar                 | Brass steel | 8              | 1                    | 3                    |  |  |





# **REMOVING DOOR**

#### STFP

Rotate top pin 90°.

## STEP 2

Slide pin down to release door. There is no need to remove pin completely.

## STEP 3

Lift and remove door.





# FITTING DIAGRAM

To fit into wall cavity, fold out tabs to set height of enclosure onto studs.