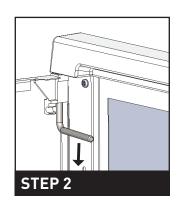

## STEP 2

Slide pin down to release door. There is no need to remove pin completely.