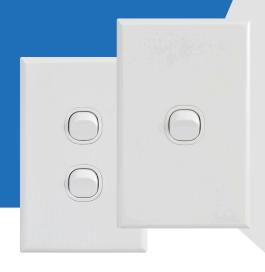

#### 2S1IP

One gang switch

2S2IP

Two gang switch

| PLATE SPECIFICATIONS    |       |
|-------------------------|-------|
| Brand                   | Home  |
| Cover Plate Gang Number | 1, 2  |
| Cover Plate Colour      | White |