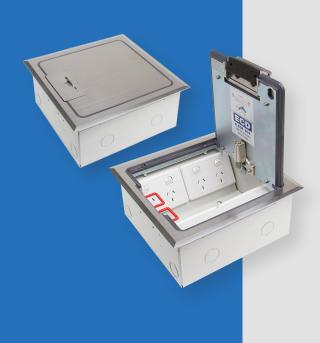

# FB4SF / FLUSH DEEP FLOORBOX WITH STAINLESS STEEL LID

### **FEATURES**

- Large capacity cable exit flap, with retracting lifting handle
- "Cable Shield" Frame assembly
- Soft close Lid with option to fit cam lock
- Cable retainer for easy cable management

| FB4SF                |                                       |
|----------------------|---------------------------------------|
| Capacity (Power)     | 2 x Standard Double<br>Socket Outlets |
| Capacity (Data)      | 2 x Standard Double<br>Data Plates    |
| Suitable For (Data)  | Cat 6A cabling                        |
| Box Size (L x W x D) | 240 x 240 x 110mm                     |
| Box Material         | Powdercoated Steel                    |
| Supplied With        | 1 x Temporary Construction Lid        |
| Lid Size (L x W)     | 266 x 266mm                           |
| Lid Material         | 304 Stainless Steel                   |
| Lid Style            | Surface, Bevelled Edge                |