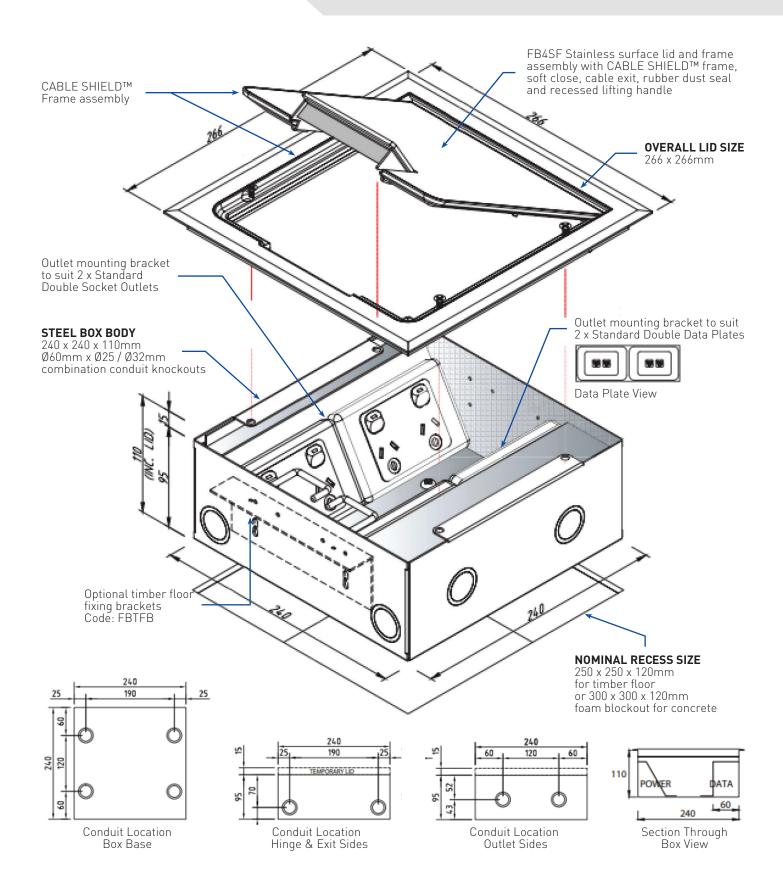

# FB4SF / FLUSH DEEP FLOORBOX WITH STAINLESS STEEL LID

### **FEATURES**

- Large capacity cable exit flap, with retracting lifting handle
- "Cable Shield" Frame assembly
- Soft close Lid with option to fit cam lock
- Cable retainer for easy cable management

| FB4SF                |                                       |
|----------------------|---------------------------------------|
| Capacity (Power)     | 2 x Standard Double<br>Socket Outlets |
| Capacity (Data)      | 2 x Standard Double<br>Data Plates    |
| Suitable For (Data)  | Cat 6A cabling                        |
| Box Size (L x W x D) | 240 x 240 x 110mm                     |
| Box Material         | Powdercoated Steel                    |
| Supplied With        | 1 x Temporary Construction Lid        |
| Lid Size (L x W)     | 266 x 266mm                           |
| Lid Material         | 304 Stainless Steel                   |
| Lid Style            | Surface, Bevelled Edge                |