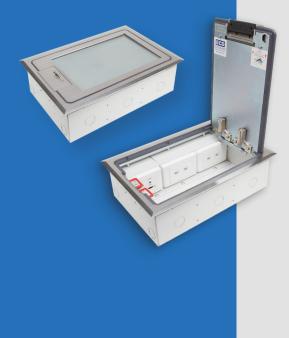

## FB6SR / FLUSH DEEP FLOORBOX WITH STAINLESS STEEL REBATED LID

#### FEATURES

- Large capacity cable exit flap, with retracting lifting handle
- "Cable Shield" frame assembly
- Soft close lid with option to fit cam lock
- Cable retainer for easy cable management

| FB6SR                |                                               |
|----------------------|-----------------------------------------------|
| Capacity (Power)     | 3 x Standard Double<br>Socket Outlet          |
| Capacity (Data)      | 3 x Standard Double<br>Data Plates            |
| Suitable (Data)      | Cat 6A Cabling                                |
| Box Size (L x W x D) | 360 x 240 x 110mm                             |
| Box Material         | Powder Coated Steel                           |
| Supplied With        | 1 x Temporary Construction Lid                |
| Lid Size (L x W)     | 386 x 266mm                                   |
| Lid Material         | Stainless Steel                               |
| Lid Style            | Surface, Bevelled Edge,<br>Rebated (6mm Deep) |