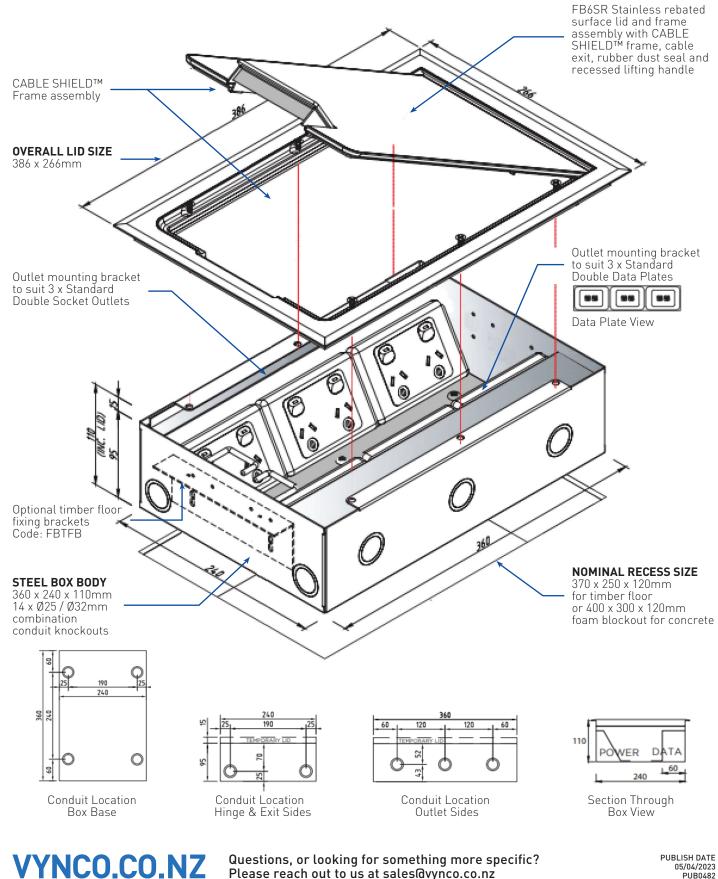

#### FEATURES

- Large capacity cable exit flap, with retracting lifting handle
- "Cable Shield" frame assembly
- Soft close lid with option to fit cam lock
- Cable retainer for easy cable management

| FB6SR                |                                               |
|----------------------|-----------------------------------------------|
| Capacity (Power)     | 3 x Standard Double<br>Socket Outlet          |
| Capacity (Data)      | 3 x Standard Double<br>Data Plates            |
| Suitable (Data)      | Cat 6A Cabling                                |
| Box Size (L x W x D) | 360 x 240 x 110mm                             |
| Box Material         | Powder Coated Steel                           |
| Supplied With        | 1 x Temporary Construction Lid                |
| Lid Size (L x W)     | 386 x 266mm                                   |
| Lid Material         | Stainless Steel                               |
| Lid Style            | Surface, Bevelled Edge,<br>Rebated (6mm Deep) |

### FB6SR / FLUSH DEEP **FLOORBOX WITH STAINLESS** STEEL REBATED LID

Questions, or looking for something more specific? Please reach out to us at sales@vynco.co.nz

PUBLISH DATE 05/04/2023 PUB0482