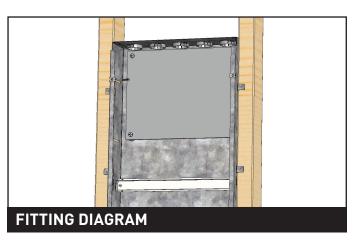

#### **INSTALLATION PROCEDURE**

This product is designed to be installed inside a wall cavity on its own. The metal wall enclosure must be earthed.

Fold out tags (x6) on the side walls of the enclosure can be folded out to set the correct height onto the studs.

#### FITTING DIAGRAM

To fit into wall cavity, fold out tabs to set height of enclosure onto studs.