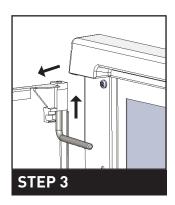

|                      |  |
|---------------------------------|-------------|----------------|----------------------|----------------------|--|
|                                 | Material    | Number of Bars | Double Screw Tunnels | Single Screw Tunnels |  |
| Earth Bar                       | Brass steel | 1              | 3                    | 30                   |  |
| Neutral Bar                     | Brass steel | 1              | 4                    | 14                   |  |
| RCD Neutral Bar                 | Brass steel | 5              | 1                    | 3                    |  |





#### **REMOVING DOOR**

#### STEP

Rotate top pin 90°.

#### STEP 2

Slide pin down to release door. There is no need to remove pin completely.

#### STEP 3

Lift and remove door.





#### FITTING DIAGRAM

To fit into wall cavity, fold out tabs to set height of enclosure onto studs.