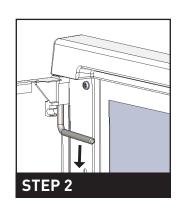

#### STEP 2

Slide pin down to release door. There is no need to remove pin completely.