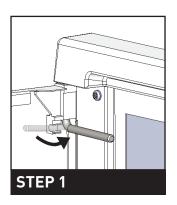

6051



## **INSTALLATION INSTRUCTIONS**

#### VMC34DU - 34 WAY DEEP ULTRA LONG COMBINED METER BOARD

| EARTH AND NEUTRAL BUSBAR LAYOUT |             |                |                      |                      |  |
|---------------------------------|-------------|----------------|----------------------|----------------------|--|
|                                 | Material    | Number of Bars | Double Screw Tunnels | Single Screw Tunnels |  |
| Earth Bar                       | Brass steel | 1              | 3                    | 30                   |  |
| Neutral Bar                     | Brass steel | 1              | 4                    | 14                   |  |
| RCD Neutral Bar                 | Brass steel | 5              | 1                    | 3                    |  |





#### **REMOVING DOOR**

#### STEP

Rotate top pin 90°.

#### STEP 2

Slide pin down to release door. There is no need to remove pin completely.

#### STEP 3

Lift and remove door.





#### FITTING DIAGRAM

To fit into wall cavity, fold out tabs to set height of enclosure onto studs.