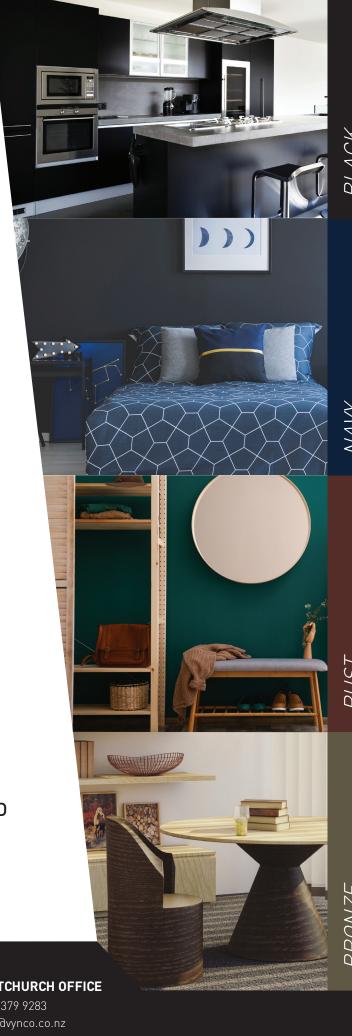

### STAND OUT OR BLEND IN

Powder coat our ultra-slim Urban Switchgear range, Diaz Steplights, and McQueen Recessed Downlights in custom colours to match your evolving aesthetic.

Choose one of the colours above to recreate these themes, or create your own using any\* custom colour!