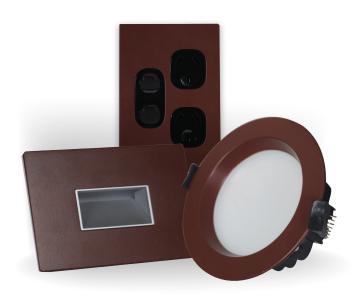

### STAND OUT OR BLEND IN

Powder coat our ultra-slim Urban Switchgear range, Diaz Steplights, and McQueen Recessed Downlights in custom colours to match your evolving aesthetic.

Choose one of the colours above to recreate these themes, or create your own using any\* custom colour!

AVAILABLE ONLY FOR MCQUEEN RECESSED DOWNLIGHTS (M3R), DIAZ STEPLIGHTS AND URBAN SWITCHGEAR RANGE

\*Custom colours available within limited range.